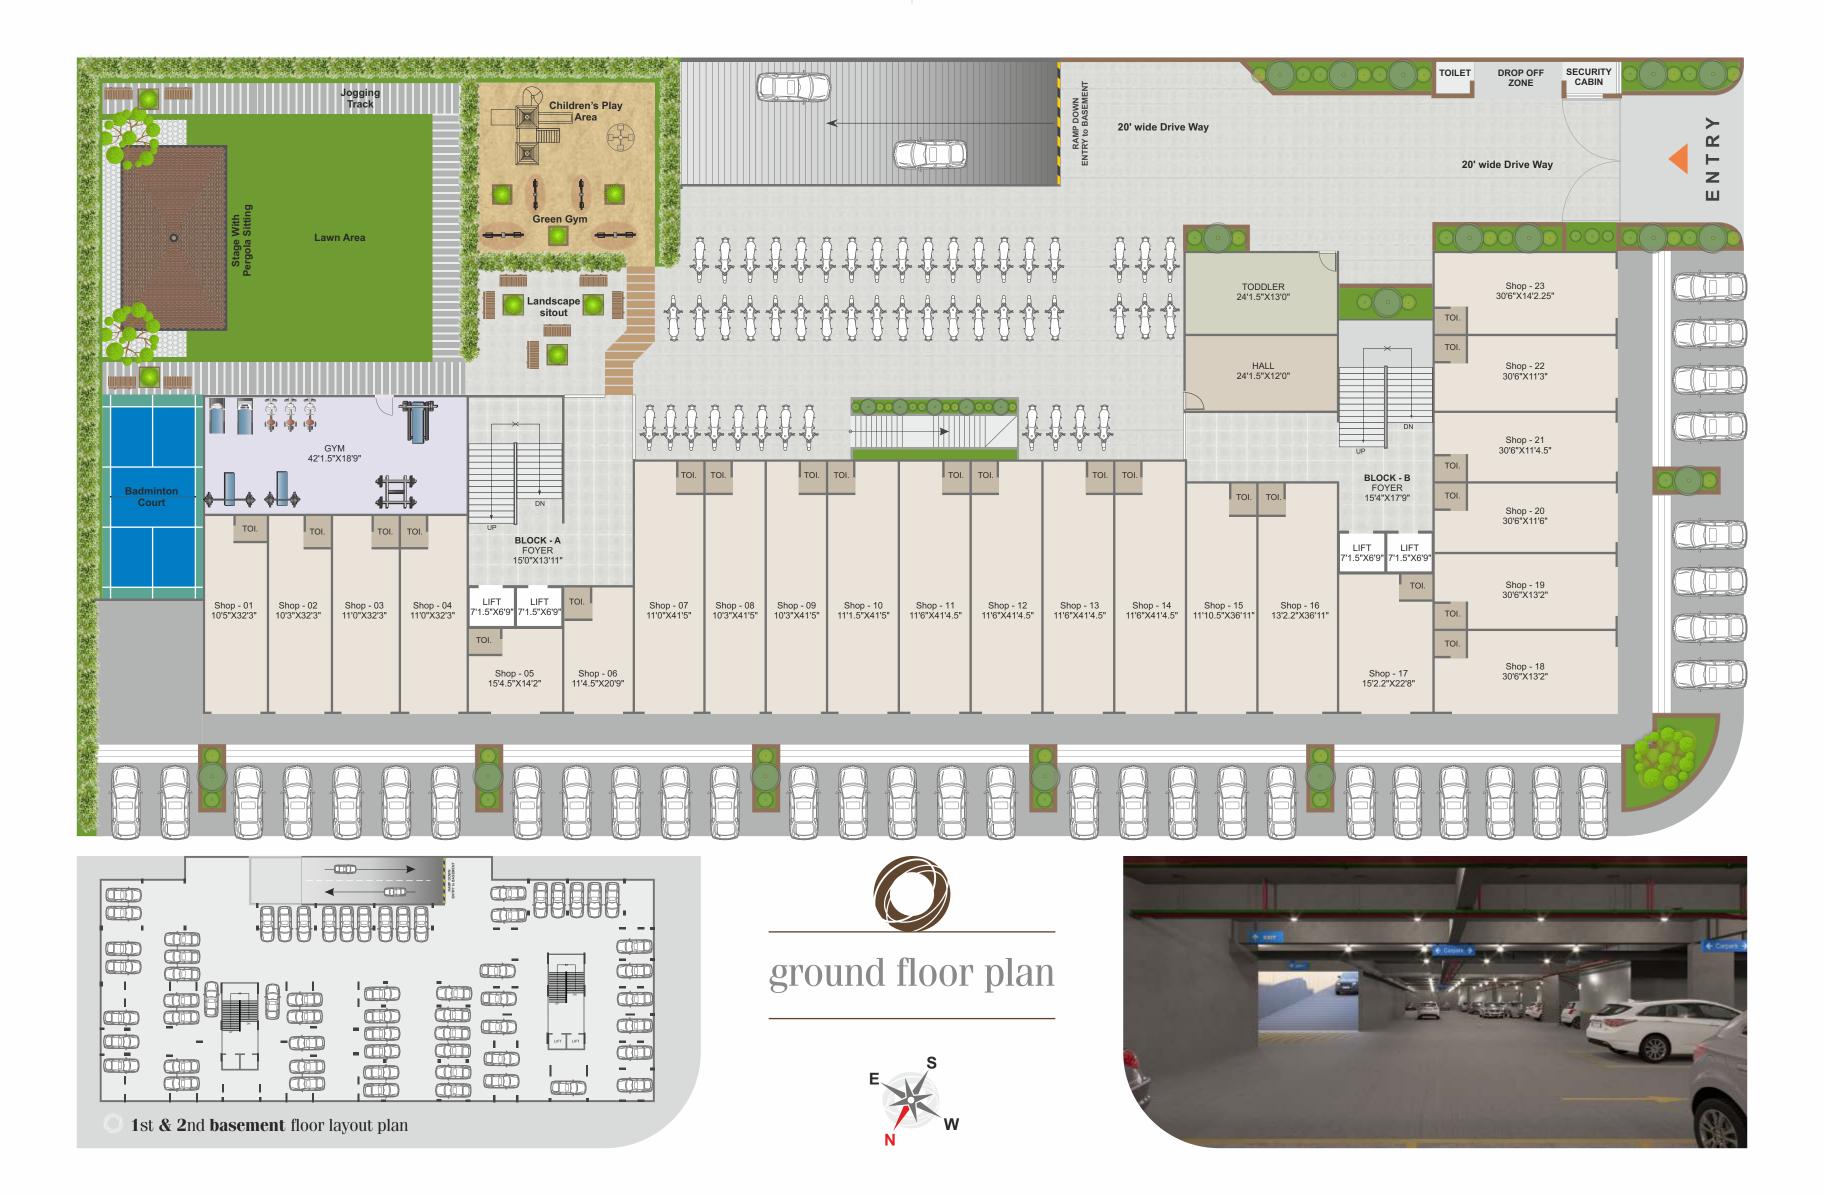

## block

a

1st to 11th floor

## block **a** 12th floor with terrace

## block **b** 13th floor with terrace