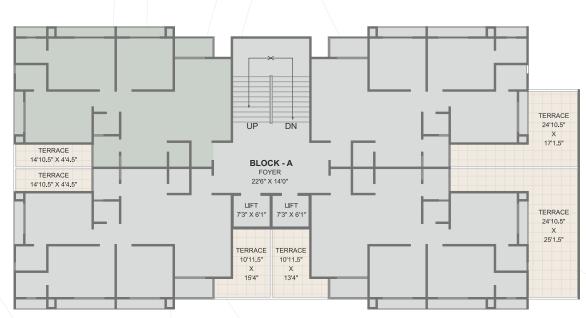

## block

a

1st to 11th floor

## block **a** 12th floor with terrace

## block **b** 13th floor with terrace